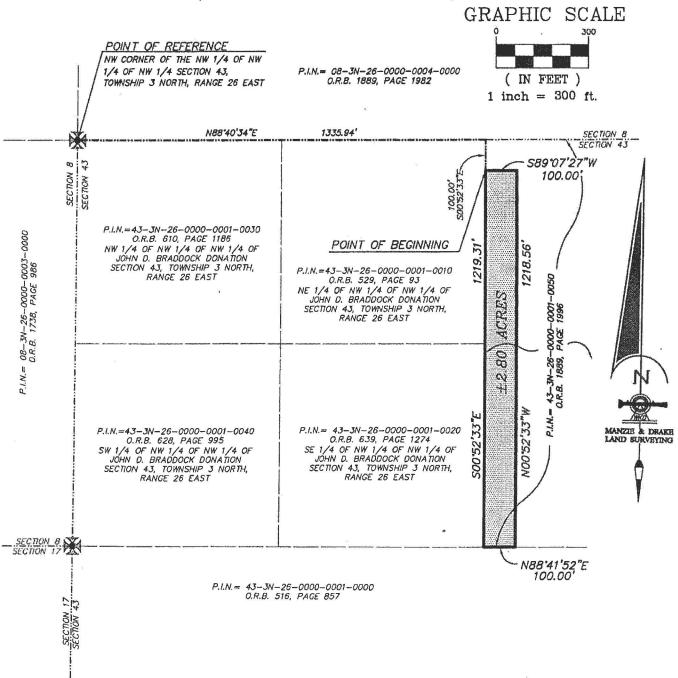

#### LEGAL DESCRIPTION

SANDHILL RECYCLING TO NASSAU COUNTY DECEMBER 19, 2018

A PARCEL OF LAND SITUATE IN THE JOHN D. BRADDOCK DONATION, SECTION 43, TOWNSHIP 3 NORTH, RANGE 26 EAST, NASSAU COUNTY, FLORIDA, BEING MORE PARTICULARLY DESCRIBED AS FOLLOWS:

FOR A POINT OF REFERENCE COMMENCE AT THE NORTHWEST CORNER OF SAID SECTION 43; THENCE NORTH 88°40'34" EAST, ALONG THE NORTH LINE OF SAID SECTION 43, A DISTANCE OF 1,335,94 FEET TO THE NORTHEAST CORNER OF THE NORTHWEST ONE-QUARTER (NW1/4) OF THE NORTHWEST ONE-QUARTER (NW1/4) OF SAID SECTION 43; THENCE SOUTH 00°52'33" EAST, ALONG THE EAST LINE OF THE NORTHWEST ONE-QUARTER (NW1/4) OF THE NORTHWEST ONE-QUARTER (NW1/4) OF SAID SECTION 43, A DISTANCE OF 100.00 FEET TO THE POINT OF BEGINNING; THENCE CONTINUE SOUTH 00°52'33" EAST, ALONG THE EAST LINE OF THE NORTHWEST ONE-QUARTER (NW1/4) OF THE NORTHWEST ONE-QUARTER (NW1/4) OF SAID SECTION 43, A DISTANCE OF 1,219.31 FEET; THENCE NORTH 88°41'52" EAST A DISTANCE OF 100.00 FEET; THENCE NORTH 00°52'33" WEST, ALONG A LINE 100 FEET EASTERLY OF AND PARALLEL WITH AS MEASURED AT RIGHT ANGLES TO THE EAST LINE OF THE NORTHWEST ONE-QUARTER (NW1/4) OF THE NORTHWEST ONE-QUARTER (NW1/4) OF SAID SECTION 43, A DISTANCE OF 1218.56 FEET; THENCE SOUTH 89°07'27" WEST A DISTANCE OF 100.00 FEET TO THE POINT OF BEGINNING.

CONTAINING 2.80 ACRES MORE OR LESS.

MICHAEL A. MANZIE, P.L.S.

FLORIDA REGISTRATION NO. 4069

Las OXY

JOB NO. 19876

2/20/18